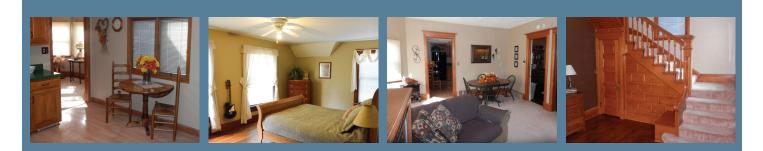

## 4-BEDROOM, 2-STORY HOME

Approximate Room Measurements: Master Bedroom: 14 x 12 Bedroom #2: 19 x 11 Bedroom #3: 11.5 x 13 Bedroom #4: 9.5 x 13 Kitchen: 13.5 x 11 Family Room: 14.5 x 12 Common Area: 13.5 x 11.5 Entry Way: 9 x 11.5 Porch/Laundry Room: 10 x 10.5

Base square footage: 1,281 sq. ft. Lot size: 75 x 142

This beautiful, 4-bedroom, 2-story home has stunning woodwork throughout, main floor laundry and is close to downtown. Recent updates include a new asphalt roof in 2018 and a newer central air unit. This home has two bathrooms and a two stall garage, making it very family friendly!