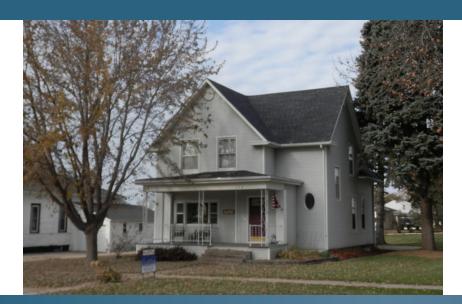

## 4-BEDROOM, 2-STORY HOME

Approximate Room Measurements: Master Bedroom: 14 x 12 Bedroom #2: 19 x 11 Bedroom #3: 11.5 x 13 Bedroom #4: 9.5 x 13 Kitchen: 13.5 x 11 Family Room: 14.5 x 12 Common Area: 13.5 x 11.5 Entry Way: 9 x 11.5 Porch/Laundry Room: 10 x 10.5

Base square footage: 1,281 sq. ft. Lot size: 75 x 142

This beautiful, 4-bedroom, 2-story home has stunning woodwork throughout, main floor laundry and is close to downtown. Recent updates include a new asphalt roof in 2018 and a newer central air unit. This home has two bathrooms and a two stall garage, making it very family friendly!